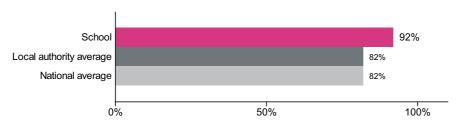

#### Percentage achieving the expected standard in phonics

Number of pupils = 39

Percentage achieving the expected standard in year 1