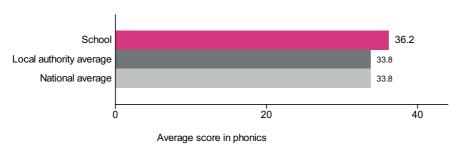

# **Ss Peter and Paul Catholic Primary School** (URN: 105071) **Phonics year 1 screening check**

This is provisional data for 2018/19. CLA data is not currently available, therefore we are not currently publishing breakdowns of data such as disadvantaged which appeared previously. This information will be included in a later release.

#### Percentage achieving the expected standard in phonics

Number of pupils = 39



Percentage achieving the expected standard in year 1

#### Phonics average score

Number of pupils = 39



### Attainment in phonics by mark

Number of pupils = 39



Marks in phonics check

## Attainment in phonics by %

Number of pupils = 39



Marks in phonics check