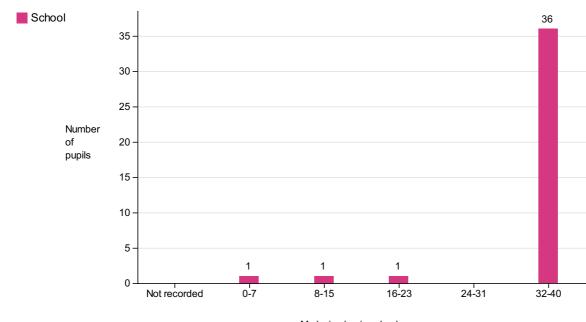

### Attainment in phonics by mark

Number of pupils = 39

Marks in phonics check