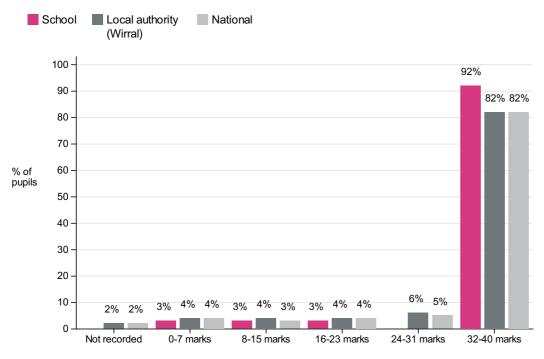

# **Ss Peter and Paul Catholic Primary School** (URN: 105071) **Phonics year 1 screening check**

This is provisional data for 2018/19. CLA data is not currently available, therefore we are not currently publishing breakdowns of data such as disadvantaged which appeared previously. This information will be included in a later release.

#### Percentage achieving the expected standard in phonics

Number of pupils = 39



Percentage achieving the expected standard in year 1

#### Phonics average score

Number of pupils = 39



### Attainment in phonics by mark

Number of pupils = 39



Marks in phonics check

## Attainment in phonics by %

Number of pupils = 39



Marks in phonics check