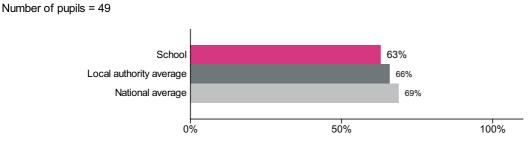

### Percentage achieving the expected standard or higher in reading

Number of pupils = 49

Percentage achieving the expected standard or higher in reading