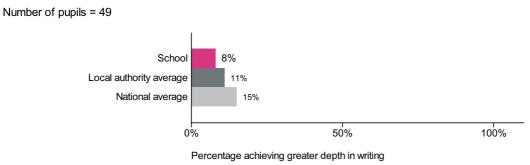

## Percentage achieving greater depth in reading

Number of pupils = 49

Percentage achieving greater depth in reading