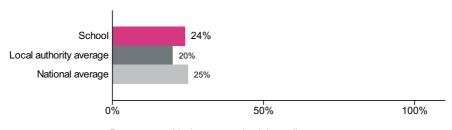

# Ss Peter and Paul Catholic Primary School (URN: 105071)

## Key stage 1

This is provisional data for 2018/19. CLA data is not currently available, therefore we are not currently publishing breakdowns of data such as disadvantaged which appeared previously. This information will be included in a later release.

### Percentage achieving the expected standard or higher in reading

Number of pupils = 49



Percentage achieving the expected standard or higher in reading

## Percentage achieving greater depth in reading

Number of pupils = 49



Percentage achieving greater depth in reading

# Percentage achieving the expected standard or higher in writing



Percentage achieving the expected standard or higher in writing

#### Percentage achieving greater depth in writing



#### Percentage achieving the expected standard or higher in maths

Number of pupils = 49



Percentage achieving the expected standard or higher in maths

### Percentage achieving greater depth in maths

Number of pupils = 49



Percentage achieving greater depth in maths