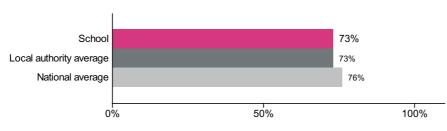

#### Percentage achieving the expected standard or higher in maths

Number of pupils = 49

Percentage achieving the expected standard or higher in maths