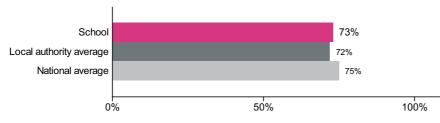

# Percentage achieving the expected standard or higher in writing

Percentage achieving the expected standard or higher in writing